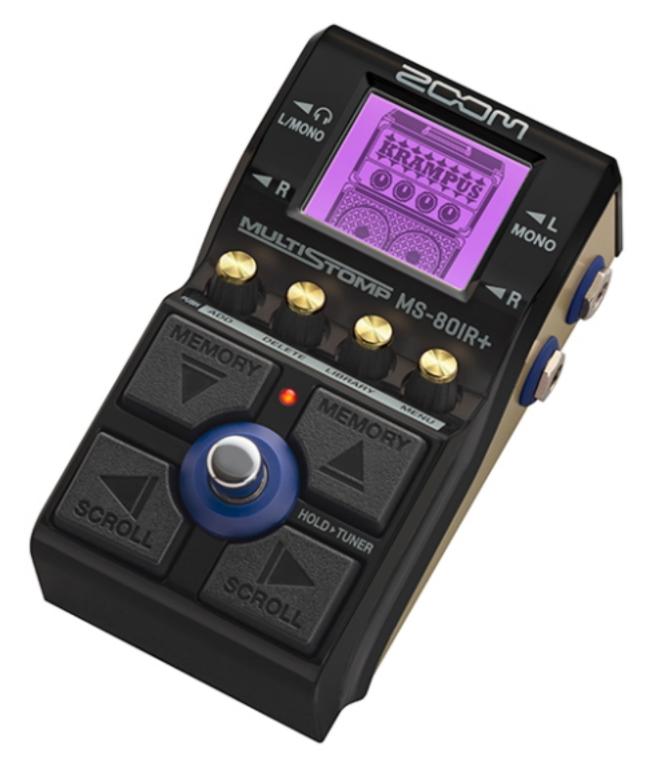

## Zoom MS-80IR+ MultiStomp

Introducing the new MS-80IR+ MultiStomp for Guitar - The Dream Amp Collection. The MS-80IR+ gives guitarists an unbelievable assortment of amps created using the latest in IR and modeling technology. It comes fully stacked with 16 of the world's most revered amps and cabs plus 7 expertly crafted Zoom originals. By analyzing individual sections of circuitry, Zoom's engineers meticulously modeled Thursday, 01 August 2024 17:22

Fine-tuning and adjusting amp models and effects can be done with the four encoder knobs. The Cross Key switches allow you to easily switch between amps, effects and patches with a tap of your foot. The onboard chromatic tuner uses the color backlight to give visual feedback to help you tune quickly and accurately. It supports all standard guitar tunings, including alternate and drop tunings. With USB MIDI, you can connect the MS-80IR+ to other MIDI gear to remotely trigger patch changes.