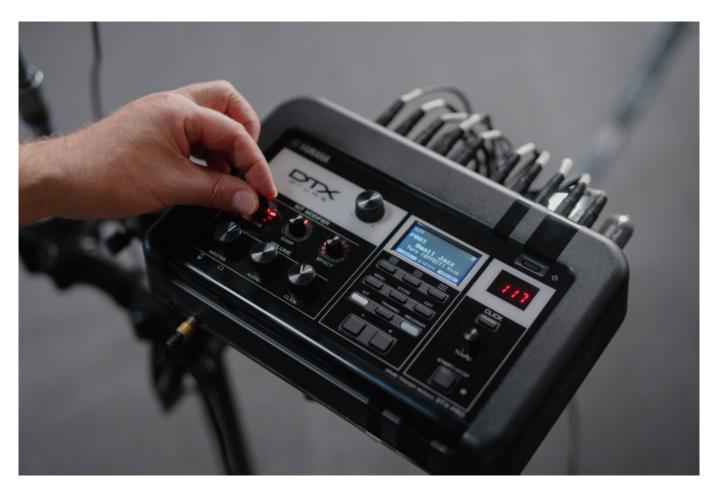

## Yamaha DTX Firmware Version 2.0

Drummers rejoice: Yamaha publishes a firmware update for the DTX series of edrum modules that comes with new sounds and improved dynamics – for free. Version 2.0 of the DTX Firmware comes with 30 new preset kits for the DTX-PRO and DTX-PROX modules. The new presets include all-new sample sets for Yamaha Recording Custom kits with their clear and cutting sound. The DTX-PROX additionally features PHX kits, adding their wide dynamic range and massive low midrange to the sound catalogue of the DTX-PROX. All kits have been meticulously sampled with minimal tuning or adjustments to preserve their natural character. Firmware version 2.0 also adds 30 new effect cymbal voices to the DTX-PROX library, including stacked cymbals.