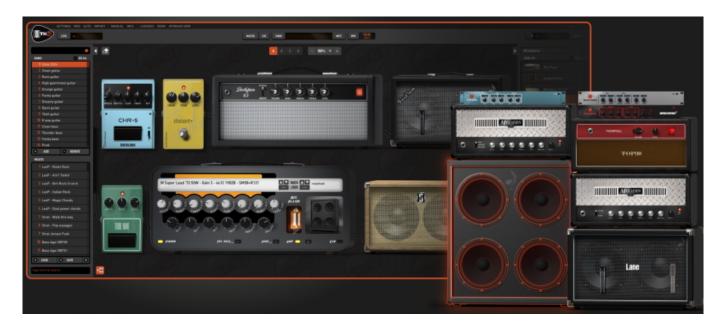

## Slate Digital TH-U Slate Edition V2 Update

Slate Digital announces a major update to its TH-U Slate Edition amp modeling software. Proudly offered in partnership with Overloud, TH-U Slate Edition offers an exclusive collection of amps, cabinets, and effects that will have users reimagining their dream guitar tone. TH-U Slate Edition brings over 100 faithfully modeled amps, cabs and effects to the All Access Pass and Complete Access Bundle. With TH-U Slate Edition, users have 39 amps, 39 cabinets and 35 FX pedals and modules at their disposal with which to craft their sound.

Among the many incredible features that make TH-U stand out among comparable virtual amp modelers, this new update brings some long-awaited features to the software. In addition to 7 new amps, 4 new effects, new cabinets and over 1,700 new IR's, users also get to explore the highly customizable and interactive SuperCabinet Fluid IR processor, as well as a host of official IRs from Jensen. (Learn more about Fluid IR here.)