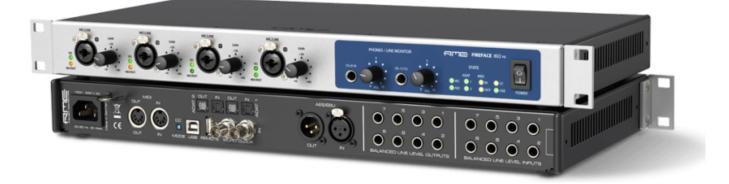

## **RME Fireface 802 FS**

The Fireface 802 FS is a highly integrated pro audio solution for live and studio use, all within a 19" enclosure. An interface designed for users who don't want to make compromises in sound, stability and ultra-low latency operation, and who long for an unrivaled professional feature set.

Once again a milestone interface from RME, including the best of the best and even a bit more. 60 channels of audio, better audio quality, SteadyClock FS, improved digital connections, professional high-transparency preamps, a complete effects section and operation at up to 192 kHz are the base for many more features.