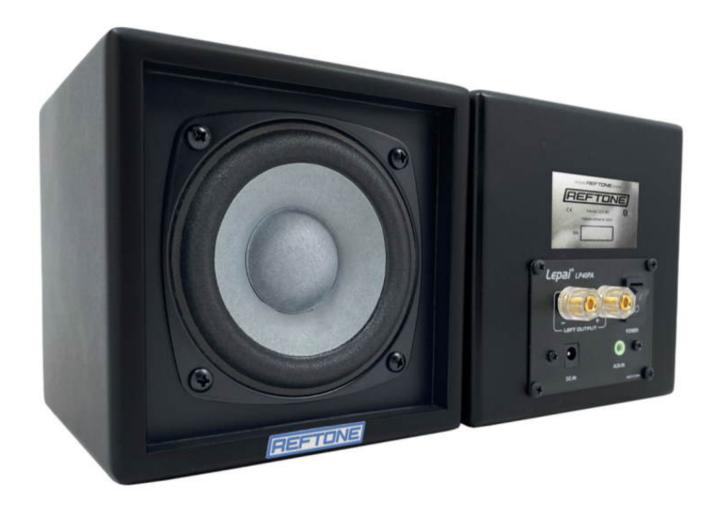

## **Powered & Passive Ref-Cubes Now Available**

Reftone Speakers LLC announces its new powered version of the popular Ref-Cube reference speakers, model LD-3B. These Ref-Cubes are powered, featuring both analog and Bluetooth input modes. The new LD-3B model comes in stereo pairs and mono Ref-Cube configurations. Today, the Reftone brand launches at Sweetwater with the powered Bluetooth and passive Ref-Cube models immediately available on their website.

Based on the original passive Ref-Cubes, the new LD-3B speakers have the same Reftone reference sound and now the added convenience of power and Bluetooth technology. The LD-3B reference speakers are tools to stay ahead of the curve, as the "Bluetooth Mix Check" has already become a standard studio protocol. Reftone has the first studio-quality Bluetooth reference speakers on the market.

Reftone LD-3B Powered Bluetooth Ref-Cube Reference Speakers: Stereo Pair ca. \$599 USD; Mono Ref-Cube ca. \$399 USD. Now Shipping.

Reftone LD-3 Passive Ref-Cube Reference Speakers: Stereo Pair \$399 USD MAP, includes pair speaker wire with banana plugs. Now Shipping.