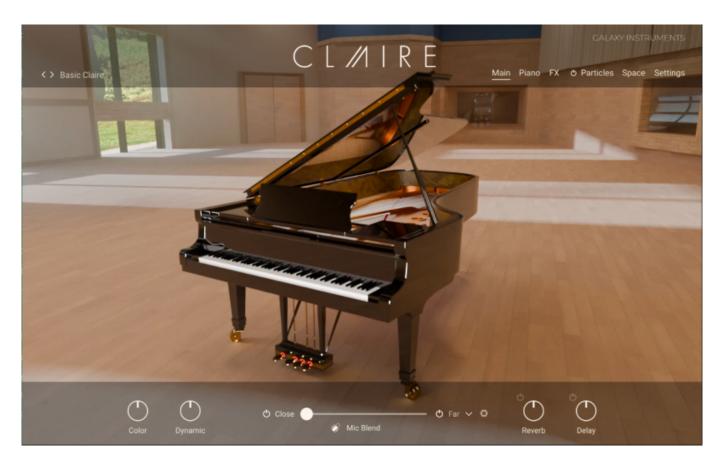

Recorded at the acclaimed Galaxy Hall, Claire offers both close and room microphone setups, which can be seamlessly blended to create anything from intimate tones to expansive ambience. Further shape your sound with color, tonal shift, depth, and richness controls, dialing in mechanical and pedal noises for an authentic performance. A signature feature from Noire, the Particles engine in Claire introduces layers of evolving harmonics and subtle rhythmic textures, responding