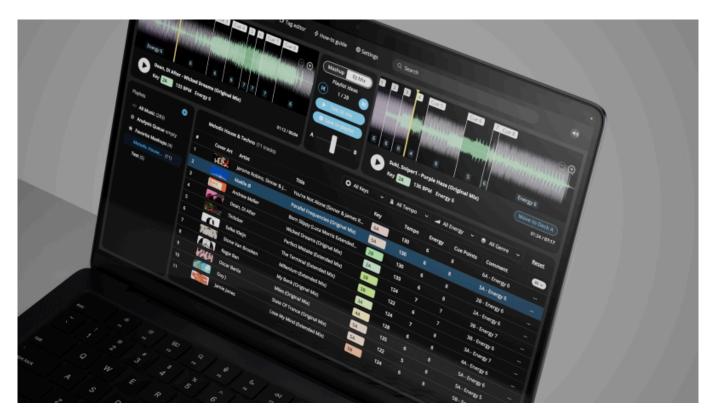

## Mixed In Key 11 Pro

Mixed In Key, known for its expertise in key detection and harmonic mixing for top DJs and producers worldwide, announces Mixed In Key 11 Pro - a major evolution of its flagship software. Building on the success of Mixed In Key 11, the Pro version debuts groundbreaking features that let DJs discover, test, and refine mashups and DJ mix transitions faster than ever before.

Plus, this version includes all the original functionality of Mixed In Key 11.

What's New in Mixed In Key 11 Pro:

Mashup Player & Instant Suggestions

- Load a track into Deck A and instantly see recommended mashup suggestions for Deck B.
- Everything is beatmatched and harmonically aligned, so your mashups always sound tight.
- Preview any section on the fly no more waiting through long intros.

DJ Mix Mode

- Get real-time track suggestions that match your current selection.
- Seamlessly plan transitions, build setlists, and prep for gigs without guesswork.

Thursday, 27 February 2025 20:45

Real-Time Preview

- Jump to any part of a track without sitting through extended intros.
- Quickly test how different sections work together in your mashups.

Save & Favorite Your Best Ideas

- Keep your top mashups in "Favorite Mashups" or add them to custom playlists.
- Export your ideas to a DAW or DJ software to polish them further.