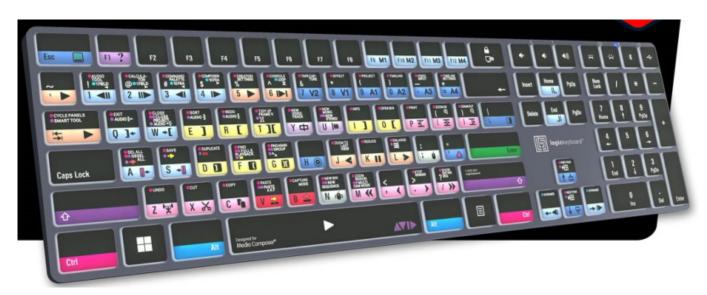

## **Logickeyboard TITAN Keyboard for Windows**

Logickeyboard announce the launch of the TITAN keyboard for Windows PC, which will be ready to ship by the end of January. Following the tremendous success of the TITAN keyboard for Mac, they are bringing the same exceptional experience to Windows PC users: A wireless keyboard, featuring backlit keys and a sleek aluminum design. Experience a new level of efficiency and style with this highly anticipated keyboard. The TITAN Windows PC model comes in a sophisticated black gift box, perfectly complementing its modern design.

## TITAN Windows PC Keyboard Features:

- Dual Connectivity: The TITAN Windows PC keyboard offers dual connectivity, enabling you to effortlessly switch between wireless or wired connection with just a keystroke. It is designed and optimized for use with Windows. It's versatile enough to connect to multiple devices, such as a laptop and a desktop PC - one via cable and the other wirelessly - making it ideal for managing two workstations effortlessly.
- Backlit Keys With 5 Adjustable Levels: For the best adaptation to working in low-light environments the keys on TITAN are backlit, and the illumination is dimmable in 5 levels. If used without the backlight feature the TITAN keyboard provides energy for months' use before recharge is necessary.
- Aluminum Chassis: Titanium Gray
- Operating System: Windows PC
- PC Giftbox Color: Black (Please note Mac giftbox color: White)