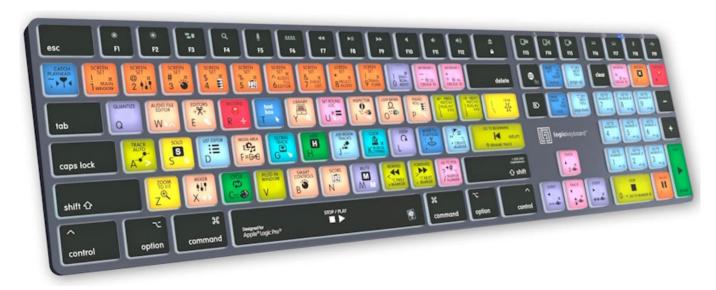

## **Apple Logic Pro X Logickeyboard**

Tired of wasting time searching for shortcuts in Apple Logic Pro X? The TITAN Shortcut Keyboard is here to turbocharge your workflow. With its color-coded keys and intuitive design, you'll have instant access to all the essential shortcuts Apple Logic Pro X has to offer. The Apple Logic Pro X TITAN keyboard is ideal for music producers, audio editors, and everyone else working diligently with Apple Logic Pro X.

Skip the time-consuming menu navigation and eliminate the need for memorizing keyboard commands. A Logickeyboard visualizes all the app shortcuts you need and puts them right at your fingertips. This translates into higher productivity and more time for creativity.