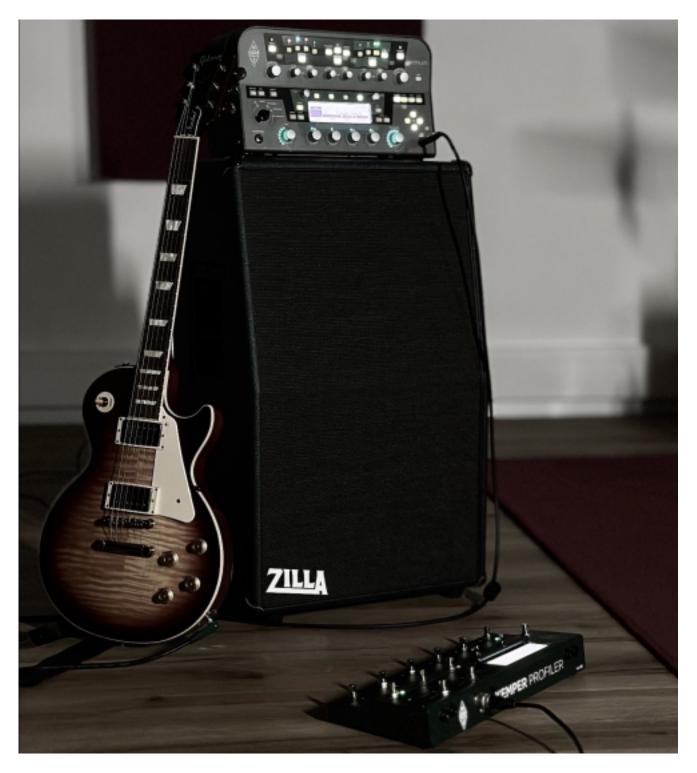

## **KEMPER Amps & ZILLA Cabs Collaboration**

Kemper and Zilla today announced the immediate availability of Zilla 2x12" guitar cabs loaded with the acclaimed KEMPER KONE speaker. Zilla offers a variety of customization to the customers. On the dedicated Website, customers can choose material, color/tolex, size, and much more. Sometimes, when there's no PA, there's just a drumkit and a bass amp. When the creative juices flow and the riffs have to

Wednesday, 04 December 2024 18:18

bounce back off the wall - that's the moment when you long for a powerful guitar cabinet.

A guitar cabinet that provides "that" well-known feel and gives you that kick-in-the-back experience. Because guitar cabinets can move some serious air. But these days cabinets also have to be comprehensive and modern in terms of being capable of delivering the dynamic and tonal nuances of the KEMPER PROFILER. So here it is: The ZILLA  $2 \times 12$ " upright slant KONE cabinet.

These cabinets are designed in cooperation with the KEMPER sound designers and the great people from Zilla. Beauty is created out of decades of experience in building the finest guitar cabinets for the biggest guitar masters in the UK and the world over, combined with the digital guitar tone wizardry from the KEMPER labs. Loaded with the exquisit KEMPER Kone speakers. Now Kemper and Zilla bring this beautiful and powerful dream team for playing, rehearsing, and performing to the guitar players.