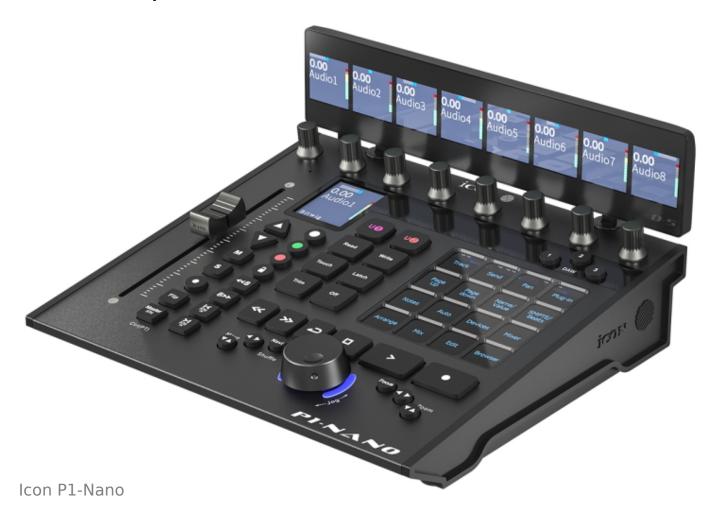

A large, customizable touchscreen grants you effortless control over your DAW, tailored to your specific workflow. The P1-M and P1 Nano have a customizable touchscreen display that can be used to control 5 color coded layers of commands in your DAW and match your specific workflow. Quickly access the controls you need at the touch of a button all without diverting your focus from the mix. A total of 80 DAW functions can be assigned per DAW, (an incredible 240 functions in total!) to this attractive and color-coded touchscreen display.

Compatible with leading DAWs like Bitwig, Cubase/Nuendo, Logic Pro X, Ableton Live, and Pro Tools, the P1-M and P1-Nano ensure seamless compatibility with your preferred software. Plus, work with up to 3 DAWs simultaneously, ensuring a smooth and uninterrupted creative experience. Use the 8 encoder knobs and the

optional D4T (D4 for P1X, D5 for P1-Nano) display to control your session plugins. Illuminated automation command buttons and the motorized fader are perfect for riding vocals or automating sends.

Icon P1-M

Empower your creativity. The P1-M is just the right size for your workspace giving you tactile control with faders, knobs and DAW functions right at your fingertips. And the P1 Nano fits snugly into even the smallest workspace giving you transport control and DAW functions right at your fingertips. Whether you're setting up your project studio or working on a large format console, the P1-M is the perfect controller to complement your workflow. Its adaptability allows it to seamlessly serve as the heart of your production suite or integrate effortlessly as an 8 fader DAW controller on your expansive console setup. No matter the size of your studio, the P1 Nano is the perfect controller. Use it as the center of your project studio or use it as the DAW controller that feels right at home on your large format console. Elevate your podcast, broadcast or channel and streamline your editing workflow with customizable functions for engaging audiences with ease.

## P1-Nano:

- P1-Nano USB-C MIDI Control Surface
- Type C USB Cable Quick Start Guide

www.sound-service.eu www.iconproaudio.com