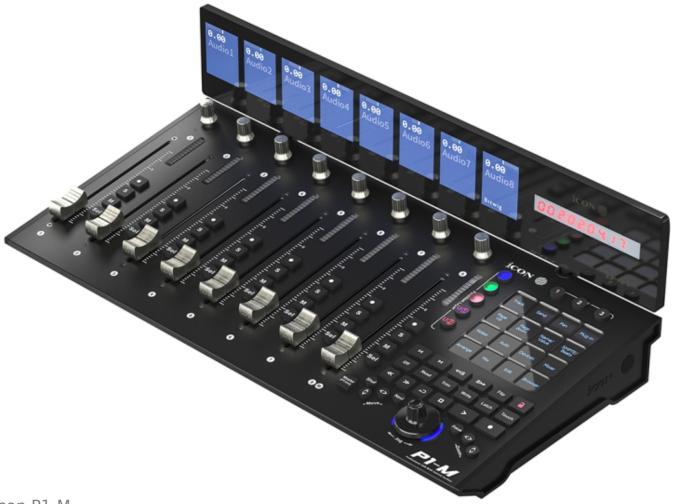

A large, customizable touchscreen grants you effortless control over your DAW, tailored to your specific workflow. The P1-M and P1 Nano have a customizable touchscreen display that can be used to control 5 color coded layers of commands in your DAW and match your specific workflow. Quickly access the controls you need at the touch of a button all without diverting your focus from the mix. A total of 80 DAW functions can be assigned per DAW, (an incredible 240 functions in total!) to this attractive and color-coded touchscreen display.

Compatible with leading DAWs like Bitwig, Cubase/Nuendo, Logic Pro X, Ableton Live, and Pro Tools, the P1-M and P1-Nano ensure seamless compatibility with your preferred software. Plus, work with up to 3 DAWs simultaneously, ensuring a smooth and uninterrupted creative experience. Use the 8 encoder knobs and the

optional D4T (D4 for P1X, D5 for P1-Nano) display to control your session plugins. Illuminated automation command buttons and the motorized fader are perfect for riding vocals or automating sends.

Icon P1-M

Empower your creativity. The P1-M is just the right size for your workspace giving you tactile control with faders, knobs and DAW functions right at your fingertips. And the P1 Nano fits snugly into even the smallest workspace giving you transport control and DAW functions right at your fingertips. Whether you're setting up your project studio or working on a large format console, the P1-M is the perfect controller to complement your workflow. Its adaptability allows it to seamlessly serve as the heart of your production suite or integrate effortlessly as an 8 fader DAW controller on your expansive console setup. No matter the size of your studio, the P1 Nano is the perfect controller. Use it as the center of your project studio or use it as the DAW controller that feels right at home on your large format console. Elevate your podcast, broadcast or channel and streamline your editing workflow with customizable functions for engaging audiences with ease.

With 8 motorized faders and the ability to bank 8 channels at a time, the P1-M provides ample control, but it's expandable up to 64 channels (depending on your

DAW) using optional P1-X expansion modules. No matter the complexity of your project, you'll have full command over your mix.

## P1-M:

- P1-M USB-C MIDI Control Surface
- Type C USB Cable External Power Adapter Quick Start Guide