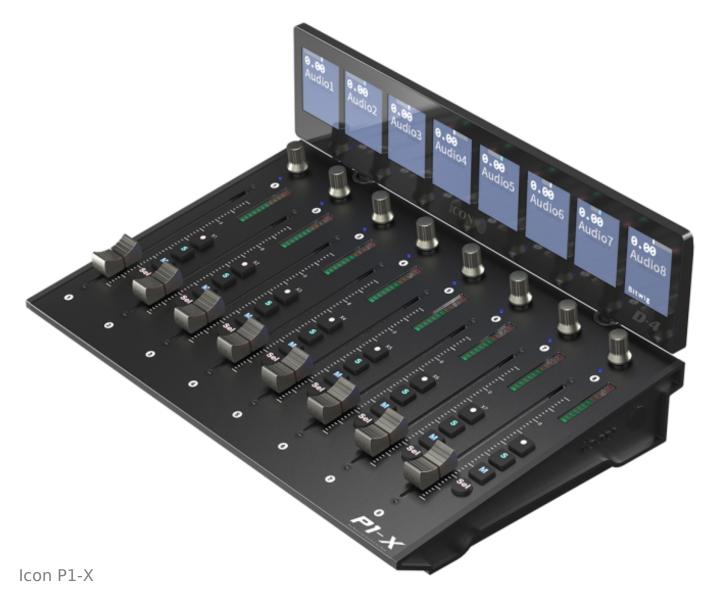

With 8 motorized faders and the ability to bank 8 channels at a time, the P1-M provides ample control, but it's expandable up to 64 channels (depending on your

DAW) using optional P1-X expansion modules. No matter the complexity of your project, you'll have full command over your mix.

## P1-X:

- P1-X USB-C Expansion MIDI Control Surface
- Type C USB Cable External Power Adapter Quick Start Guide