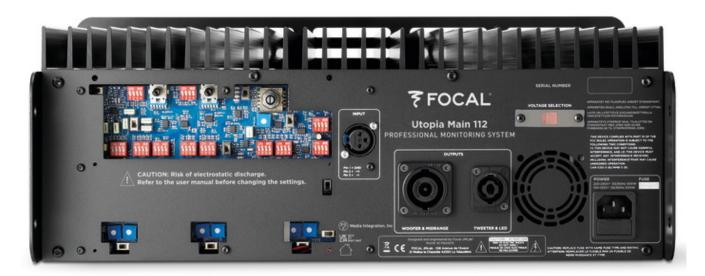

Focal's expertise is evident in its innovative amplification design, which combines Class H technology with current mode control. By regulating the current instead of the voltage, the system directly manages the force on the driver membrane,

## Focal presents Utopia Main: Professional Studio Monitors

Thursday, 16 January 2025 08:47

eliminating unwanted artifacts. This ensures the most natural and transparent amplification forthe drivers.

Utopia is more than just the name of Focal's flagship products - it represents the brand's core philosophy. Inspired by Oscar Wilde's words, « Progress is the realisation of Utopias », Focal's Utopia embodies the pursuit of progress, the mastery of cutting-edge acoustic technology, and the hallmark of the brand's excellence. This philosophy is brought to life through icons like the Grande Utopia hifi loudspeakers, Diva Utopia wireless hi-fi loudspeakers, 1000 Series Utopia integrated hi-fi systems, Utopia open-back headphones, Utopia M car audio kits, and now, the groundbreaking Utopia Main monitors.