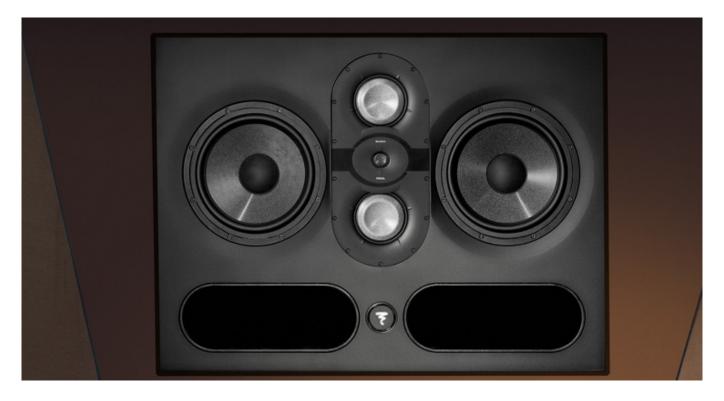

Focal's mission was to deliver the most advanced tools for main monitoring, tailored to meet the demands of the most sophisticated production environments. These monitors feature innovative drivers, including a groundbreaking midrange driver that elevates sonic precision across all musical registers, a tweeter designed for exceptional high-frequency reproduction, and a subwoofer that delivers remarkable low-end extension. Each driver integrates patented technologies, rigorously tested, and endorsed by leading audio professionals.

Focal's expertise is evident in its innovative amplification design, which combines Class H technology with current mode control. By regulating the current instead of the voltage, the system directly manages the force on the driver membrane,