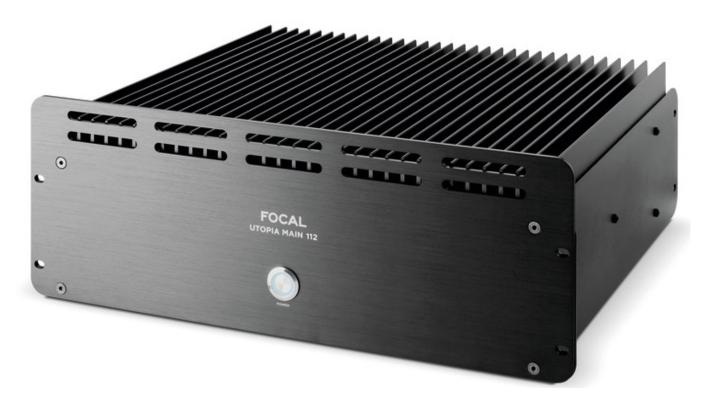

Focal's expertise is evident in its innovative amplification design, which combines Class H technology with current mode control. By regulating the current instead of the voltage, the system directly manages the force on the driver membrane,

## Focal presents Utopia Main: Professional Studio Monitors

Thursday, 16 January 2025 08:47

eliminating unwanted artifacts. This ensures the most natural and transparent amplification forthe drivers.

Utopia is more than just the name of Focal's flagship products - it represents the brand's core philosophy. Inspired by Oscar Wilde's words, « Progress is the realisation of Utopias », Focal's Utopia embodies the pursuit of progress, the mastery of cutting-edge acoustic technology, and the hallmark of the brand's excellence. This philosophy is brought to life through icons like the Grande Utopia hifi loudspeakers, Diva Utopia wireless hi-fi loudspeakers, 1000 Series Utopia integrated hi-fi systems, Utopia open-back headphones, Utopia M car audio kits, and now, the groundbreaking Utopia Main monitors.