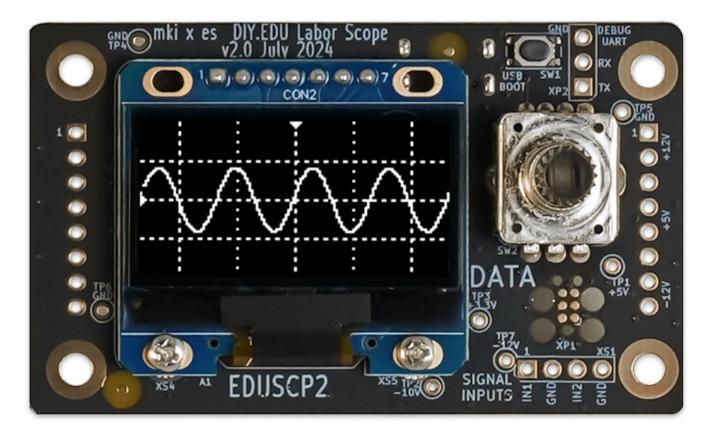

## **Erica Synths EDU DIY Scope**

This EDU DIY Labor add-on, featuring the oscilloscope, the voltmeter, the spectrometer and the tuner, turns the, Labor into self-contained electronics development and experimentation station.

Features:

- The 3-channel oscilloscope. Two channel inputs are available on female connector, the third channel is hard wired to the audio output of the Labor.
- Lissajous curves visualizer.
- The voltmeter, 10V range, 0.1V accuracy.
- The spectrometer, with configurable representation.
- The chromatic tuner.