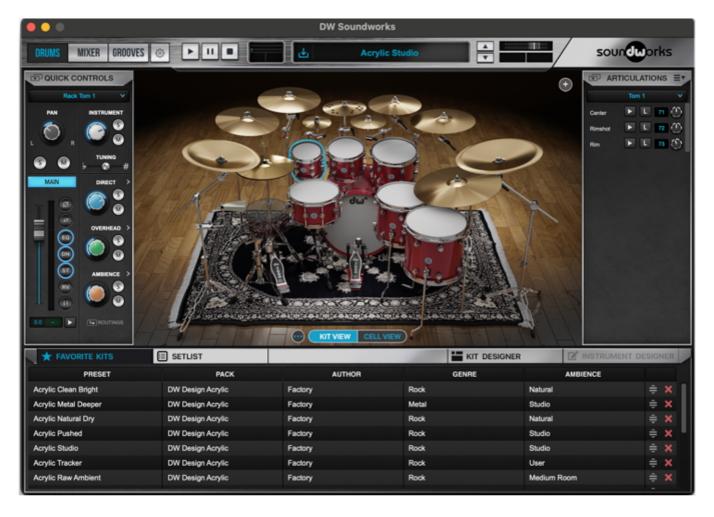

## **DW Soundworks Acrylic Shell Expansion Pack**

The newest DW Soundworks expansion pack from Drum Workshop, Inc. (DW) is the Design Series Acrylic shells, great for punk, hardcore, or metal music genres. In the Design Series Acrylic shell Expansion pack, all the tonal elements of the Design Series Acrylic kit have been faithfully captured in the DW factory with sounds sampled in high fidelity. This new sample collection features all the bright, clean attack, focused tone, controlled sustain, and oversized live sound acrylic drums are known for. The new expansion pack makes it easy to punch up music tracks with a big, boomy backbeat.

It can be explored with twelve custom presets to fit any playing style and includes a range of mic selections to give producers and drummers even more control over their sound. Designed by DW to deliver a powerful software solution, DW Soundworks puts drummers in control of their sound. Compatible with most DAWs, its intuitive, simple interface offers a choice of processing controls and effects to fine-tune every detail. It is available to purchase and download from Roland Cloud today.