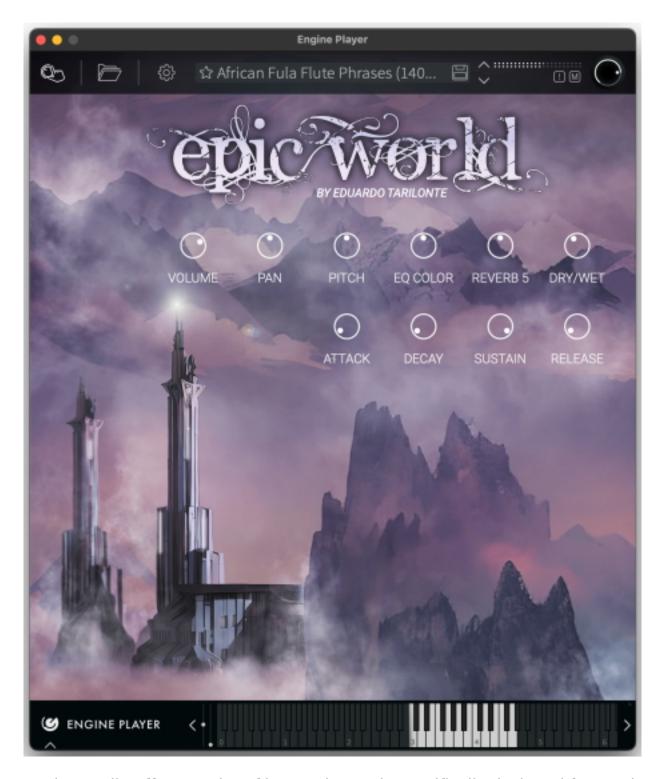

Epic World runs on Engine Player and offers powerful performance along with outstanding timestretching. This library includes over 350 carefully crafted instruments and more than 1,000 loops, providing a broad range of sounds for creative exploration.

Engine Audio offers a suite of innovative tools specifically designed for music producers, composers, and sound designers. The Engine Player is the core of this platform, enabling powerful playback and editing of samples.