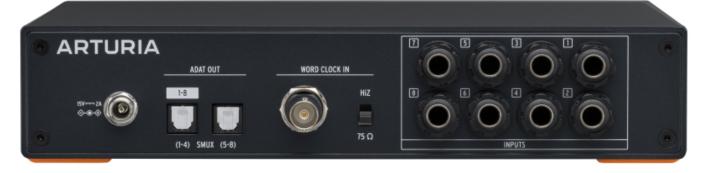

## Arturia AudioFuse X8 IN & AudioFuse x8 OUT

AudioFuse X8 IN and AudioFuse X8 OUT enhance the flexibility of your studio through premium line-level connectivity. With a compact, rackable design, front-panel controls and colorful VU meters, accommodate the needs of an evolving studio without the added complexity.

AudioFuse X8 enhances the connectivity of your existing audio setup without the unnecessary cost and clutter of a fully-featured audio interface. Supporting 8 channels of premium ADAT conversion up to 96 kHz - AudioFuse X8 utilizes the best components available. Designed as half-sized rack units, AudioFuse X8 comes with removable rack ears for flexible installation. AudioFuse X8 IN and AudioFuse X8 OUT are built to withstand the rigors of studio and live use with simple front panel controls and robust connectors.