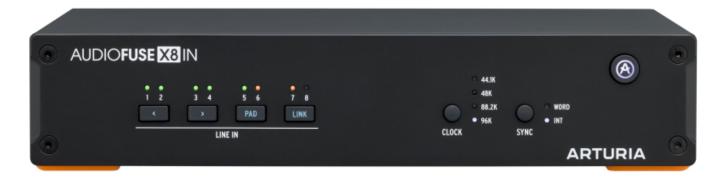

## Arturia AudioFuse X8 IN & AudioFuse x8 OUT

AudioFuse X8 IN and AudioFuse X8 OUT enhance the flexibility of your studio through premium line-level connectivity. With a compact, rackable design, front-panel controls and colorful VU meters, accommodate the needs of an evolving studio without the added complexity.

AudioFuse X8 enhances the connectivity of your existing audio setup without the unnecessary cost and clutter of a fully-featured audio interface. Supporting 8 channels of premium ADAT conversion up to 96 kHz - AudioFuse X8 utilizes the best components available. Designed as half-sized rack units, AudioFuse X8 comes with removable rack ears for flexible installation. AudioFuse X8 IN and AudioFuse X8 OUT are built to withstand the rigors of studio and live use with simple front panel controls and robust connectors.