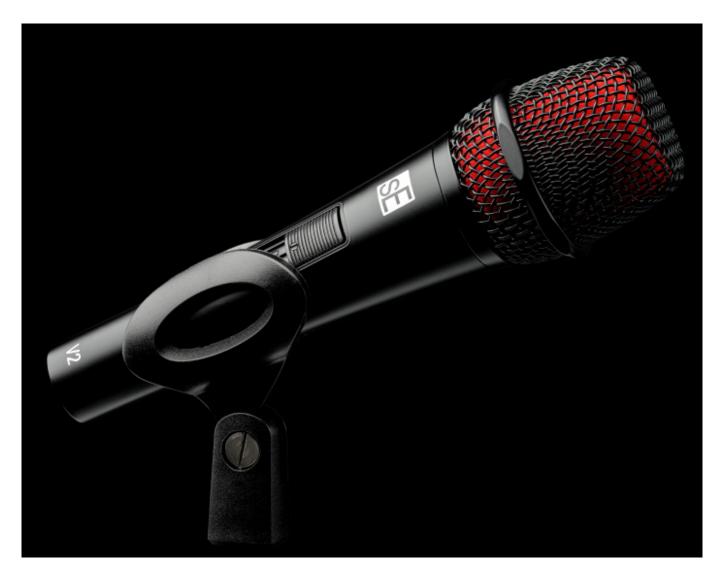

## **SE Electronics V2 SWITCH**

The V2 SWITCH is the latest addition to the award-winning V SERIES. Like all sE stage mics, the V2 SWITCH boasts high sensitivity, superior sound quality, and high gain-before-feedback. The V2 SWITCH is a multi-purpose handheld dynamic microphone with a no-slip on/off switch. Its balanced sound character is ideal for vocals, speech, and a wide range of instruments. The supercardioid capsule design provides impressive off-axis rejection, significantly reducing stage bleed and isolating your source from unwanted background noise.

The V2 SWITCH protects against unwanted plosive pops and handling noise with an internal windscreen and integrated shockmount, providing professional sound in any environment. The V2 SWITCH has a price of \$59 USD / €59 EUR and comes complete with a mic stand clip, thread adapter, and carrying pouch.