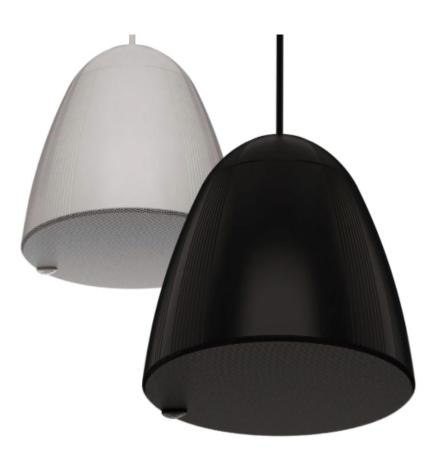

### HH Audio Aptur

For commercial audio settings the elegant new Aptur range (pictured above) introduces ceiling, pendant, column array, and subwoofer loudspeakers, whilst the new CL Series of passive column array loudspeakers places cutting edge technology in a sleek and unobtrusive enclosure for solutions in acoustically challenging areas.