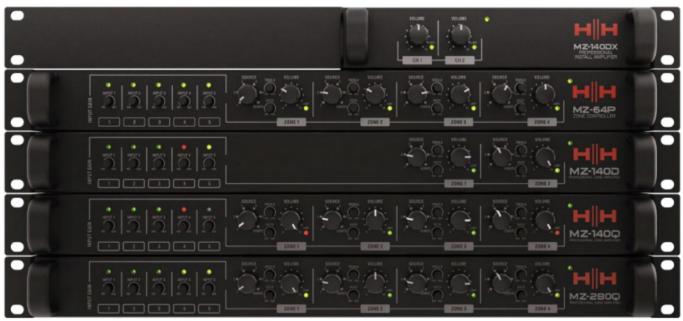

Tuesday, 04 February 2025 12:23

HH Audio MZ-140DX

Finally, the new compact and versatile MZ-140DX has been added to HH Audio's MZ Series of multi-zone amplifiers and can be deployed for smaller installations or expanding larger systems.