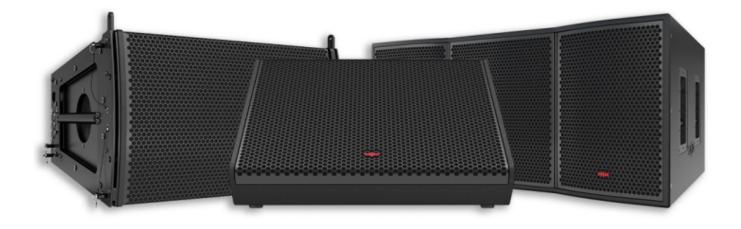

# New HH Audio Products at ISE 2025

HH Audio, the British pro audio brand with more than five decades of experience in the design and manufacture of audio solutions, has announced the launch of a significant number of new products, as well as updates to some of its existing ranges. The picture above shows the Royal series. The new products reflect the company's drive to grow its business within the audio sector, with a focus on professional, commercial, and portable solutions which address the widest possible range of requirements.

### HH Audio launches New Product Ranges at ISE 2025

Tuesday, 04 February 2025 12:23

HH Audio Prince Series

The compact and ultra-versatile MP (Mini Power) Series is designed for small scale solutions, whilst the larger Prince Series can be configured for small to medium touring and installation applications. Also road-ready and primed for large scale touring and outdoor environments is the Royal Series, which is equally at home in medium to large club, auditorium and stadium installations. The scalable Prince and Royal Series' comprise line array and point source enclosures, subwoofers and stage monitors. HH Audio has also made acoustic, mechanical and aesthetic upgrades to its existing Tessen line array (TNA).