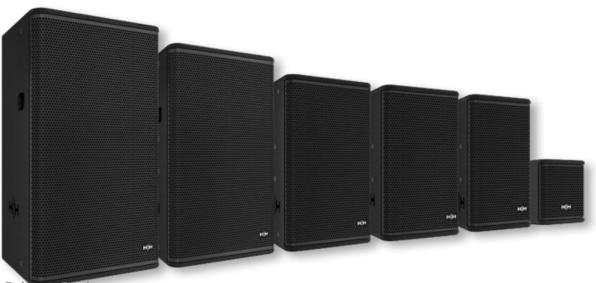

### HH Audio launches New Product Ranges at ISE 2025

Tuesday, 04 February 2025 12:23

HH Audio Prince Series

The compact and ultra-versatile MP (Mini Power) Series is designed for small scale solutions, whilst the larger Prince Series can be configured for small to medium touring and installation applications. Also road-ready and primed for large scale touring and outdoor environments is the Royal Series, which is equally at home in medium to large club, auditorium and stadium installations. The scalable Prince and Royal Series' comprise line array and point source enclosures, subwoofers and stage monitors. HH Audio has also made acoustic, mechanical and aesthetic upgrades to its existing Tessen line array (TNA).